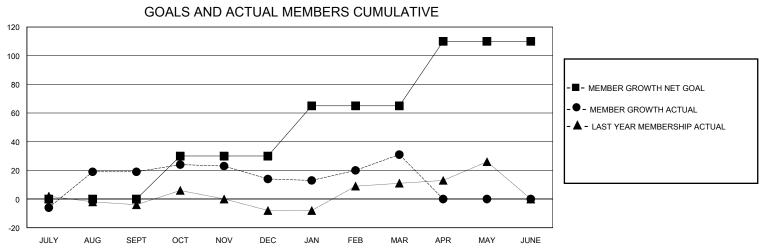

## District 27 D2

Results as of: 3/31/2024

| GMT:                  |               |           | GMT CA        |                       |                        |                         |                                                    |  |
|-----------------------|---------------|-----------|---------------|-----------------------|------------------------|-------------------------|----------------------------------------------------|--|
|                       | Club          | s         |               | Members               |                        |                         |                                                    |  |
| RESULTS FOR 2023-2024 |               |           |               | RESULTS FOR 2023-2024 |                        |                         |                                                    |  |
| QUARTER               | NEW CLUB GOAL | NEW CLUBS | DROPPED CLUBS | QUARTER MEMB          | BER GROWTH NET<br>GOAL | MEMBER GROWTH<br>ACTUAL | DROPPED<br>MEMBERS ACTUAL<br>(including transfers) |  |
| JULY/AUG/SEPT         | 0             | 1         | 0             | JULY/AUG/SEPT         | 0                      | 60                      | 38                                                 |  |
| OCT/NOV/DEC           | 1             | 0         | 0             | OCT/NOV/DEC           | 30                     | 40                      | 42                                                 |  |
| JAN/FEB/MAR           | 0             | 0         | 0             | JAN/FEB/MAR           | 35                     | 44                      | 26                                                 |  |
| APR/MAY/JUNE          | 0             | 0         | 0             | APR/MAY/JUNE          | 45                     | 0                       | 0                                                  |  |