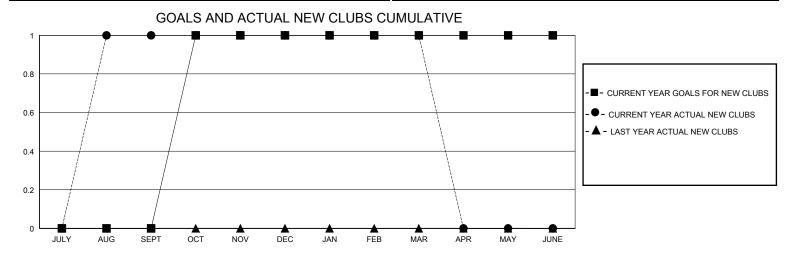

## District 27 D2

Results as of: 3/31/2024

| GMT:                  |               |           | GMT CA        |                       |                        |                         |                                                    |  |
|-----------------------|---------------|-----------|---------------|-----------------------|------------------------|-------------------------|----------------------------------------------------|--|
|                       | Club          | s         |               | Members               |                        |                         |                                                    |  |
| RESULTS FOR 2023-2024 |               |           |               | RESULTS FOR 2023-2024 |                        |                         |                                                    |  |
| QUARTER               | NEW CLUB GOAL | NEW CLUBS | DROPPED CLUBS | QUARTER MEMB          | BER GROWTH NET<br>GOAL | MEMBER GROWTH<br>ACTUAL | DROPPED<br>MEMBERS ACTUAL<br>(including transfers) |  |
| JULY/AUG/SEPT         | 0             | 1         | 0             | JULY/AUG/SEPT         | 0                      | 60                      | 38                                                 |  |
| OCT/NOV/DEC           | 1             | 0         | 0             | OCT/NOV/DEC           | 30                     | 40                      | 42                                                 |  |
| JAN/FEB/MAR           | 0             | 0         | 0             | JAN/FEB/MAR           | 35                     | 44                      | 26                                                 |  |
| APR/MAY/JUNE          | 0             | 0         | 0             | APR/MAY/JUNE          | 45                     | 0                       | 0                                                  |  |